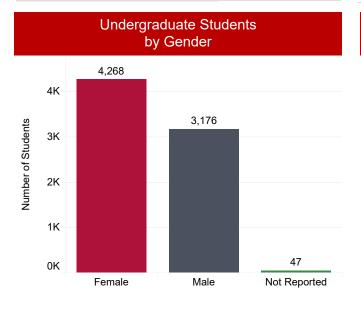

| 35    |
|            | Native Hawaiian or Other Pacific Islander | 3     |
|            | White                                     | 2,288 |
|            | Other                                     | 24    |
|            | Not Reported                              | 224   |
|            | Total                                     | 3,176 |
| Not        | Asian or Asian American                   | 1     |
| Reported   | Black or African American                 | 10    |
|            | White                                     | 28    |
|            | Not Reported                              | 8     |
|            | Total                                     | 47    |
| Grand Tota | I                                         | 7,491 |

**Undergraduate Students** 





#### **Graduate Student Enrollment - Fall 2017**

| Graduate Students<br>(Top 20 Majors) |       |
|--------------------------------------|-------|
| Emergency Management                 | 116   |
| Instructional Leadership             | 96    |
| Counselor Education                  | 80    |
| Public Administration                | 67    |
| Business Administration              | 66    |
| Nursing                              | 64    |
| Sport Management                     | 50    |
| Population Health                    | 48    |
| Physical Education                   | 44    |
| Biology                              | 40    |
| Education                            | 40    |
| Elementary Education                 | 39    |
| Collaborative Educ K-6, 6-12         | 22    |
| Early Chi