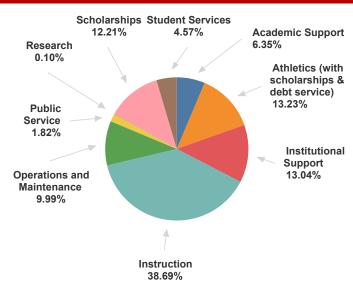

### **Space Distribution (in Square Feet)**

Administrative: 66,184Instructional: 671,927

Athletics: 248,972

Residential Facilities: 764,272Miscellaneous: 496,524

Maintenance: 25,695