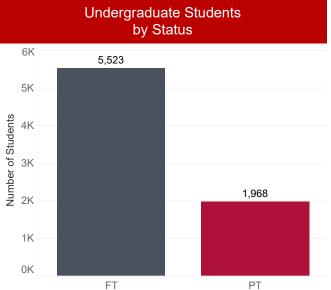

| 35    |
|            | Native Hawaiian or Other Pacific Islander | 3     |
|            | White                                     | 2,288 |
|            | Other                                     | 24    |
|            | Not Reported                              | 224   |
|            | Total                                     | 3,176 |
| Not        | Asian or Asian American                   | 1     |
| Reported   | Black or African American                 | 10    |
|            | White                                     | 28    |
|            | Not Reported                              | 8     |
|            | Total                                     | 47    |
| Grand Tota | I                                         | 7,491 |

**Undergraduate Students** 





#### **Graduate Student Enrollment - Fall 2017**

| Graduate Students<br>(Top 20 Majors) |       |
|--------------------------------------|-------|
| Emergency Management                 | 116   |
| Instructional Leadership             | 96    |
| Counselor Education                  | 80    |
| Public Administration                | 67    |
| Business Administration              | 66    |
| Nursing                              | 64    |
| Sport Management                     | 50    |
| Population Health                    | 48    |
| Physical Education                   | 44    |
| Biology                              | 40    |
| Education                            | 40    |
| Elementary Education                 | 39    |
| Collaborative Educ K-6, 6-12         | 22    |
| Early Child