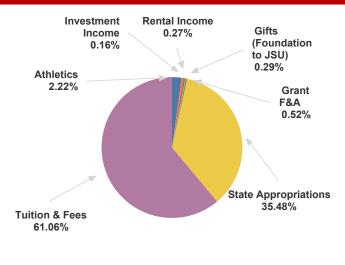

#### 2017-2018 Operating Budget (Dollars in Thousands)

Unrestricted = \$108,117

Restricted =\$9,780

Auxiliary Enterprises = \$11,798

• Total = \$129,695