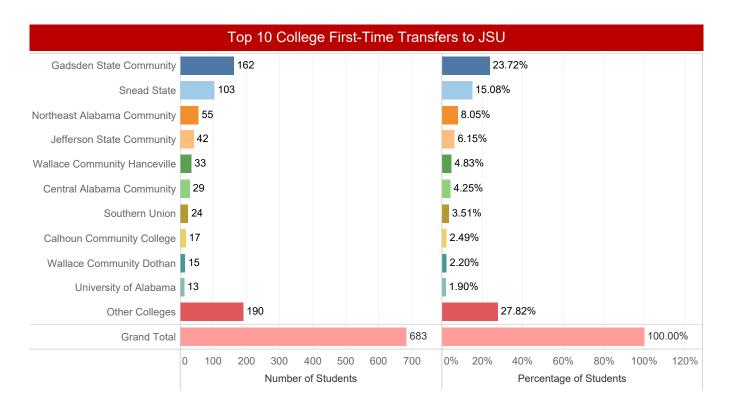

First-Time Transfers to JSU

|                               | Students | Percent |
|-------------------------------|----------|---------|
| University of Alabama         | 13       | 9.22%   |
| Georgia Highlands             | 10       | 7.09%   |
| Troy University               | 7        | 4.96%   |
| University of Alabama-B'ham   | 7        | 4.96%   |
| Auburn University             | 6        | 4.26%   |
| University of Alabama-H'ville | 5        | 3.55%   |
| University of South Alabama   | 5        | 3.55%   |
| Shorter University            | 4        | 2.84%   |
| Talladega College             | 4        | 2.84%   |
| University of West Alabama    | 4        | 2.84%   |
| Other Colleges                | 76       | 53.90%  |
| Grand Total                   | 141      | 100.00% |



## **Dual Enrollment Students - Fall 2017**



|            | Dual Enrollment High                      | School Students by Gender and Ethnicity |
|------------|-------------------------------------------|-----------------------------------------|
| Female     | American Indian or Alaska Native          | 1                                       |
|            | Asian or Asian American                   | 3                                       |
|            | Black or African American                 | 46                                      |
|            | Native Hawaiian or Other Pacific Islander | 2                                       |
|            | White                                     | 364                                     |
|            | Not Reported