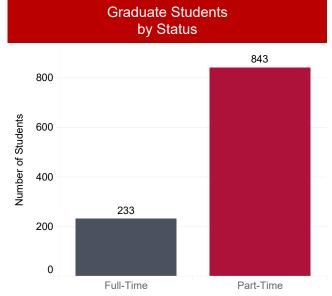

#### **Enrollment by Level**

• Undergraduate: 7,491

Graduate: 976Doctoral: 100Total: 8,567