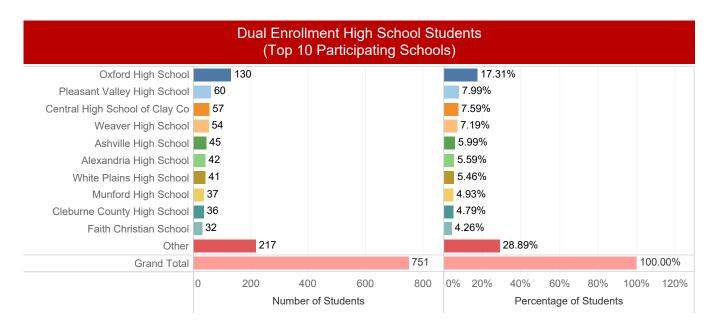

| Students | Percent |
|-------------------------------|----------|---------|
| University of Alabama         | 13       | 9.22%   |
| Georgia Highlands             | 10       | 7.09%   |
| Troy University               | 7        | 4.96%   |
| University of Alabama-B'ham   | 7        | 4.96%   |
| Auburn University             | 6        | 4.26%   |
| University of Alabama-H'ville | 5        | 3.55%   |
| University of South Alabama   | 5        | 3.55%   |
| Shorter University            | 4        | 2.84%   |
| Talladega College             | 4        | 2.84%   |
| University of West Alabama    | 4        | 2.84%   |
| Other Colleges                | 76       | 53.90%  |
| Grand Total                   | 141      | 100.00% |



## **Dual Enrollment Students - Fall 2017**



|            | Dual Enrollment High                      | School Students by Gender and Ethnicity |
|------------|-------------------------------------------|-----------------------------------------|
| Female     | American Indian or Alaska Native          | 1                                       |
|            | Asian or Asian American                   | 3                                       |
|            | Black or African American                 | 46                                      |
|            | Native Hawaiian or Other Pacific Islander | 2                                       |
|            | White                                     | 364                                     |
|            | Not Reported                              | 29