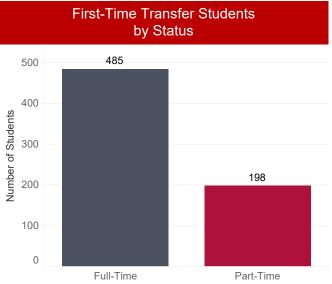

| 4   |
|                 | Black or African American                        | 37  |
|                 | Hispanic/Latino                                  | 3   |
|                 | White                                            | 178 |
|                 | Other                                            | 1   |
|                 | Not Reported                                     | 18  |
|                 | Total                                            | 244 |
| Not<br>Reported | Black or African American                        | 2   |
| Nopolieu        | White                                            | 4   |
|                 | Total                                            | 6   |
| Grand Total     |                                                  | 683 |





## First-Time Transfer Students From All Colleges and Universities

# Top 10 Alabama Two-Year College First-Time Transfers to JSU

|                              | Students | Percentage |
|------------------------------|----------|------------|
| Gadsden State Community      | 162      | 30.51%     |
| Snead State                  | 103      | 19.40%     |
| Northeast Alabama Community  | 55       | 10.36%     |
| Jefferson State Community    | 42       | 7.91%      |
| Wallace Community Hanceville | 33       | 6.21%      |
| Central Alabama Community    | 29       | 5.46%      |
| Southern Union               | 24       | 4.52%      |
| Calhoun Community College    | 17       | 3.20%      |
| Wallace Community Dothan     | 15       | 2.82%      |
| Bevill State                 | 7