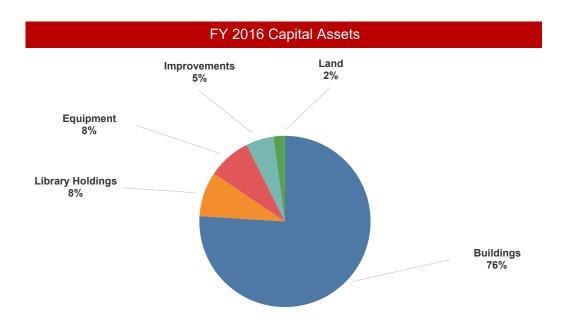

liary Enterprises                                              | \$11,798  |      |  |
| Restricted Funds                                                   | \$9,780   |      |  |
| TOTAL EXPENDITURES BY FUNCTION                                     | \$129,695 |      |  |

Source: Controller's Office

## 2018 Operating Expenditures Budget



Source: Controller's Office

## 2018 Operating Revenues Budget



Source: Controller's Office

| FY 201           | 6 Capital Assets |
|------------------|------------------|
| Item             |                  |
| Buildings        | \$175,324,389.53 |
| Library Holdings | \$19,483,556.51  |
| Equipment        | \$18,877,566.69  |
| Improvements     | \$12,073,743.52  |
| Land             | \$4,923,579.16   |
| Grand Total      | \$230,682,835.41 |



Source: Office of Procurement and Fixed Assets

| FY 2017 Grants and Contracts |                |  |  |
|------------------------------|----------------|--|--|
| Local/Other Funded           | \$165,297.40   |  |  |
| Federal Funded               | \$726,804.86   |  |  |
| State Funded                 | \$2,640,124.17 |  |  |
| Total                        | \$3,532,226.43 |  |  |

Source: University Budgets, Scholarships, Grants & Contracts



## Acknowledgements

Cover: Jacksonville State University, courtesy of Matt Reynolds

Photography: Jacksonville State University, courtesy of Steve Latham, Matt Reynolds and Katy Nowak