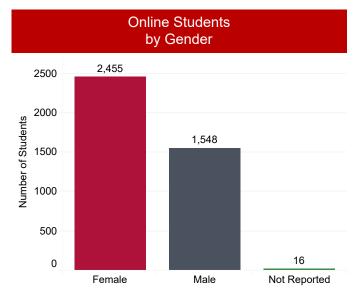

| Asian or Asian American                    | 14    |
|                 | Black or African American                  | 320   |
|                 | Hispanic/Latino                            | 14    |
|                 | Native Hawaiian or Other Pacific Islander  | 2     |
|                 | White                                      | 1,125 |
|                 | Not Reported                               | 57    |
|                 | Other                                      | 7     |
| Not<br>Reported | Black or African American                  | 6     |
| reported        | White                                      | 7     |
|                 | Not Reported                               | 3     |
| Grand Tota      | al                                         | 4,019 |





## **International Student Enrollment - Fall 2017**

| International Students<br>by Major |     |
|------------------------------------|-----|
| Undecided Management               | 33  |
| Biology                            | 13  |
| Computer Science                   | 12  |
| Systems & Software                 | 11  |
| English                            | 8   |
| Political Science                  | 7   |
| Sport Management                   | 7   |
| Communication                      | 6   |
| Exercise Science/Wellness          | 6   |
| Criminal Justice                   | 6   |
| Business Administration            | 5   |
| Finance                            | 4   |
| Integrated Studies                 | 4   |
| Nursing Undecided                  | 4   |
| Art