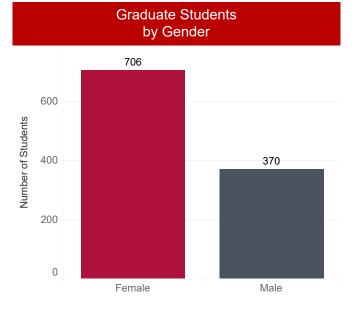

#### **Enrollment by Level**

• Undergraduate: 7,491

Graduate: 976Doctoral: 100Total: 8,567