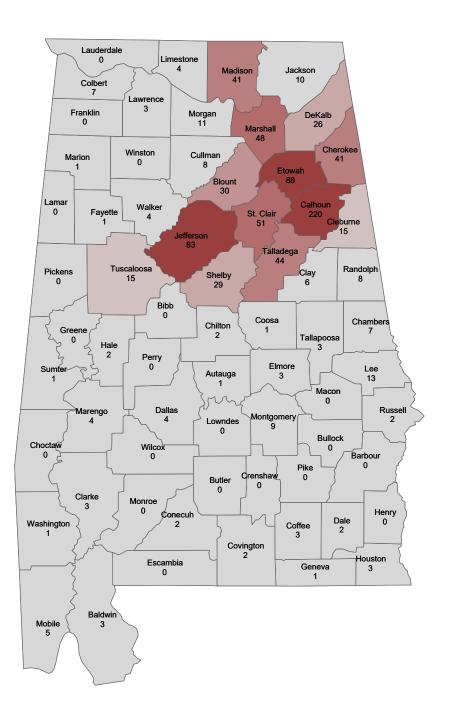

# First-Time Freshmen from Alabama High Schools by County - Fall 2017

|                     | First-Time Freshmen fr                     | om / habama i |           | 310       |           |          |
|---------------------|--------------------------------------------|---------------|-----------|-----------|-----------|----------|
| High School County  | High School                                | Fall 2013     | Fall 2014 | Fall 2015 | Fall 2016 | Fall 201 |
| Autauga             | Autauga Academy                            | 1             | 0         | 0         | 0         |          |
| · ·                 | Autaugaville High School                   | 1             | 0         | 0         | 0         |          |
|                     | East Memorial Christian                    | 0             | 0         | 0         | 0         |          |
|                     | Marbury                                    | 2             | 2         | 1         | 5         |          |
|                     | Prattville High                            | 1             | 6         | 8         | 7         |          |
|                     | Total                                      | 5             | 8         | 9         | 12        |          |
| Baldwin             | Baldwin County                             | 0             | 0         | 0         | 0         |          |
|                     | Daphne High School                         | 4             | 1         | 1         | 0         |          |
|                     | Fairhope<br>Foley                          | 0             | 0         | 0         | 0         |          |
|                     | Gulf Shores High School                    | 0             | 0         | 0         | 1         |          |
|                     | Robertsdale                                | 0             | 1         | 0         | 0         |          |
|                     | Total                                      | 4             | 2         | 1         | 2         |          |
| Barbour             | Barbour County                             | 0             | 0         | 0         | 0         |          |
|                     | Eufaula                                    | 0             | 0         | 0         | 1         |          |
|                     | The Lakeside School                        | 0             | 0         | 0         | 0         |          |
|                     | Total                                      | 0             | 0         | 0         | 1         |          |
| Bibb                | Bibb County                                | 0             | 0         | 0         | 0         |          |
|                     | Total                                      | 0             | 0         | 0         | 0         |          |
| Blount              | Appalcahian                                | 3             | 2         | 1         | 2         |          |
|                     | Cleveland                                  | 6             | 3         | 1         | 4         |          |
| ullock              | Hayden                                     | 3             | 4         | 5         | 6         |          |
|                     | JB Pennington High School                  | 1             | 4         | 1 2       | 4 2       |          |
|                     | Locust Fork<br>Oneonta                     | 3             | 5<br>13   | 10        | 4         |          |
|                     | Susan Moore                                | 13            | 3         | 3         | 1         |          |
|                     | Total                                      | 30            | 34        | 23        | 23        |          |
| Rullock             | Bullock County                             | 0             | 0         | 0         | 0         |          |
| Juliook             | Union Springs                              | 0             | 0         | 0         | 0         |          |
|                     | Total                                      | 0             | 0         | 0         | 0         |          |
| Butler              | Georgiana                                  | 0             | 1         | 1         | 0         |          |
| Butler              | Greenville                                 | 0             | 0         | 0         | 0         |          |
|                     | Total                                      | 0             | 1         | 1         | 0         |          |
| Calhoun             | Alexandria                                 | 26            | 16        | 22        | 41        |          |
| utler               | Anniston                                   | 4             | 6         | 9         | 4         |          |
|                     | Anniston Christian                         | 0             | 0         | 0         | 1         |          |
|                     | Cornerstone Christian                      | 0             | 0         | 0         | 0         |          |
|                     | Donoho                                     | 3             | 1         | 1         | 1         |          |
|                     | Faith Christian                            | 3             | 11        | 6         | 10        |          |
|                     | Harvest Homeschool                         | 0             | 1         | 1         | 2         |          |
|                     | Iqra Math and Science Academy Jacksonville | 0<br>25       | 0<br>30   | 0<br>28   | 0<br>21   |          |
|                     | Jacksonville Christian Academy             | 2             | 7         | 5         | 5         |          |
| dullock<br>dutler   | Ohatchee                                   | 10            | 10        | 6         | 13        |          |
|                     | Oxford                                     | 38            | 48        | 59        | 45        |          |
|                     | Oxford Christian School                    | 2             | 0         | 00        | 0         |          |
|                     | Piedmont                                   | 19            | 8         | 10        | 17        |          |
|                     | Pleasant Valley                            | 18            | 20        | 22        | 16        |          |
|                     | Sacred Heart Catholic                      | 4             | 1         | 18        | 3         |          |
| ullock utler alhoun | Saks                                       | 13            | 12        | 0         | 10        |          |
|                     | Sharp-Dean School                          | 0             | 0         | 1         | 0         |          |
|                     | Trinity Christian                          | 0             | 0         | 0         | 0         |          |
|                     | Vineyard Christian                         | 0             | 0         | 0         | 0         |          |
|                     | W Wellborn                                 | 13            | 6         | 4         | 8         |          |
|                     | Weaver                                     | 18            | 15        | 18        | 13        |          |
|                     | White Plains                               | 14            | 21        | 19        | 29        |          |
| hambara             | Total                                      | 212           | 213       | 229       | 239       | 2        |
| IIallinci 2         | Beulah High School<br>Chambers Academy     | 3             | 0         | 0         | 3         |          |
|                     | Lafayette                                  | 0             | 0         | 0         | 1         |          |
|                     | Lanett                                     | 0             | 2         | 2         | 1         |          |
|                     | Springwood                                 | 1             | 0         | 0         | 0         |          |
|                     | Valley                                     | 0             | 1         | 1         | 0         |          |
|                     | Total                                      | 4             | 3         | 3         | 5         |          |
| Cherokee            | Cedar Bluff                                | 4             | 6         | 2         | 3         |          |
|                     | Cherokee Co                                | 13            | 12        | 13        | 15        |          |
|                     | Gaylesville                                | 3             | 1         | 0         | 0         |          |
|                     | Sand Rock                                  | 10            | 10        | 7         | 14        |          |
|                     | Spring Garden                              | 10            | 8         | 9         | 9         |          |
|                     | Total                                      | 40            | 37        | 31        | 41        |          |

|                    | First-Time Freshmen from           | ı Alabama F | High Schoo | ols       |           |           |
|--------------------|------------------------------------|-------------|------------|-----------|-----------|-----------|
| High School County | High School                        | Fall 2013   | Fall 2014  | Fall 2015 | Fall 2016 | Fall 2017 |
| Chilton            | Chilton Co                         | 3           | 0          | 0         | 0         | 1         |
|                    | Isabella                           | 0           | 0          | 0         | 0         | (         |
|                    | Jemison                            | 1           | 1          | 0         | 0         | 1         |
|                    | Maplesville                        | 0           | 1          | 1         | 0         | (         |
|                    | Thorsby<br>Vervena                 | 0           | 1 0        | 0         | 1 0       | (         |
|                    | Total                              | 5           | 3          | 1         | 1         | 2         |
| Choctaw            | Choctaw County                     | 0           | 0          | 0         | 0         | (         |
|                    | Total                              | 0           | 0          | 0         | 0         | Č         |
| Clarke             | Coffeeville                        | 0           | 0          | 0         | 0         | (         |
|                    | Jackson                            | 1           | 0          | 1         | 1         | ;         |
|                    | Thomasville                        | 0           | 0          | 0         | 0         | (         |
|                    | Total                              | 1           | 0          | 1         | 1         | - 3       |
| Clay               | Bibb Graves                        | 0           | 0          | 0         | 0         | (         |
|                    | Central High School of Clay County | 0           | 6          | 9         | 5         | į         |
|                    | Clay County<br>Lineville           | 3 0         | 1          | 0         | 0         | (         |
|                    | Mellow Valley Christian            | 0           | 0          | 0         | 0         |           |
|                    | Total                              | 3           | 7          | 10        | 5         | 6         |
| Cleburne           | Cleburne Co                        | 9           | 6          | 11        | 14        | 10        |
|                    | Ranburne                           | 4           | 7          | 6         | 7         |           |
|                    | Total                              | 13          | 13         | 17        | 21        | 1:        |
| Coffee             | Cherokee Voc                       | 0           | 0          | 0         | 0         | (         |
|                    | Elba                               | 0           | 0          | 0         | 0         | ·         |
|                    | Enterprise                         | 0           | 2          | 0         | 0         | 1         |
|                    | New Brockton                       | 0           | 0          | 0         | 0         | ,         |
|                    | Zion Chapel Pub<br>Total           | 0           | 0          | 0         | 1         | (         |
| Colhort            | Colbert Co                         | 0           | 2<br>1     | 0 2       | 1         | ;         |
| Colbert            | Deshler                            | 0           | 0          | 0         | 0         | 2         |
| Conecuh            | Muscle Shoals                      | 1           | 1          | 0         | 1         |           |
|                    | Sheffield                          | 1           | 0          | 0         | 0         | 2         |
|                    | Total                              | 2           | 2          | 2         | 2         | 7         |
| Conecuh            | Hillcrest High School              | 0           | 0          | 0         | 0         | 2         |
|                    | Sparta Academy                     | 0           | 0          | 0         | 0         | (         |
|                    | Total                              | 0           | 0          | 0         | 0         | 2         |
| Coosa              | Coosa Co Central                   | 0           | 0          | 0         | 0         | •         |
| 0 : 1              | Total                              | 0           | 0          | 0         | 0         | •         |
| Covington          | Andalusia<br>Florala               | 0           | 0          | 2         | 0         | :         |
|                    | Red Level                          | 0           | 0          | 0         | 0         | (         |
|                    | Total                              | 0           | 0          | 2         | 0         |           |
| Crenshaw           | Brantley                           | 0           | 0          | 0         | 0         |           |
|                    | Highland Home                      | 0           | 0          | 0         | 0         | (         |
|                    | Luverne                            | 0           | 0          | 0         | 0         | (         |
|                    | Total                              | 0           | 0          | 0         | 0         | (         |
| Cullman            | Cold Springs                       | 0           | 2          | 0         | 0         | •         |
|                    | Cullman                            | 4           | 3          | 4         | 1         |           |
|                    | Fairview                           | 2           | 2          | 1         | 4         |           |
|                    | Good Hope                          | 0           | 2          | 3         | 0         |           |
|                    | Hanceville<br>Holly Pond           | 1 0         | 0          | 0 2       | 0         | (         |
|                    | Saint Bernard                      | 2           | 0          | 0         | 0         |           |
|                    | Vinemont                           | 0           | 0          | 0         | 2         | ,         |
|                    | West Point                         | 0           | 1          | 2         | 2         |           |
|                    | Total                              | 9           | 10         | 12        | 9         | 1         |
| Dale               | Ariton                             | 0           | 0          | 0         | 0         | (         |
|                    | Carroll                            | 0           | 0          | 1         | 1         |           |
|                    | Dale County Hs                     | 0           | 0          | 0         | 0         |           |
|                    | Daleville                          | 0           | 2          | 1         | 0         |           |
|                    | George W Long Hs                   | 0           | 0          | 0         | 0         |           |
| Dellas             | Total                              | 0           | 2          | 2         | 1         |           |
| Dallas             | Central Christian                  | 0           | 0          | 0         | 0         |           |
|                    | Dallas Co<br>John T Morgan Academy | 0           | 0          | 0         | 0         |           |
|                    | Selma High                         | 0           | 0          | 0         | 0         |           |
|                    | Southside High                     | 0           | 0          | 0         | 0         |           |
|                    | SSUBJUICE FIGURE                   | U           | U          | U         | U         |           |
|                    | Total                              | 0           | Λ          | Λ         | Λ         |           |
| Dekalb             | Total Collinsville                 | 0           | 0          | 0         | 0 2       |           |

|                            | First-Time Freshmen from   | n Alabama F | High School | ols       |           |            |
|----------------------------|----------------------------|-------------|-------------|-----------|-----------|------------|
| High School County         | High School                | Fall 2013   | Fall 2014   | Fall 2015 | Fall 2016 | Fall 2017* |
| Dekalb                     | Ft Payne                   | 7           | 6           | 6         | 13        | 11         |
|                            | Fyffe                      | 3           | 2           | 1         | 2         | 3          |
|                            | Geraldine                  | 0           | 0           | 1         | 1         | 1          |
|                            | Ider                       | 1           | 1           | 2         | 3         | 0          |
|                            | Plainview                  | 0           | 2           | 2         | 0         | 6          |
|                            | Sylvania                   | 2           | 0           | 0         | 0         | 1          |
|                            | Valley Head<br>Total       | 1 17        | 1<br>16     | 2<br>15   | 1<br>26   | 1<br>26    |
| Elmore                     | Champman Christian Aca     | 0           | 0           | 0         | 0         | 20         |
| Limore                     | Edgewood Academy           | 0           | 1           | 0         | 0         | 0          |
|                            | Elmore County              | 0           | 2           | 0         | 0         | C          |
|                            | Holtville                  | 0           | 0           | 0         | 1         | (          |
|                            | Stanhope-Elmore            | 2           | 0           | 1         | 0         | 1          |
|                            | Tallassee                  | 1           | 0           | 0         | 1         | 2          |
|                            | Victory Baptist            | 0           | 0           | 0         | 0         | (          |
|                            | Wetumpka                   | 2           | 0           | 0         | 1         | C          |
|                            | Total                      | 5           | 3           | 1         | 3         | 3          |
| Escambia                   | Escambia Co                | 0           | 0           | 0         | 0         | C          |
|                            | Flomaton                   | 0           | 0           | 0         | 0         | C          |
| owah  ayette  anklin eneva | TR Miller                  | 0           | 0           | 0         | 0         | C          |
|                            | W S Neal                   | 0           | 0           | 0         | 0         | C          |
| Etowah                     | Total Carver               | 0           | 0           | 0         | 0         | C          |
| Elowan                     | Coosa Christian            | 4           | 4           | 1         | 1         |            |
|                            | Emma Sansom                | 0           | 1           | 0         | 0         | C          |
|                            | Etowah                     | 6           | 5           | 6         | 6         | 15         |
|                            | Gadsden                    | 19          | 31          | 16        | 23        | 13         |
|                            | Gaston                     | 7           | 6           | 5         | 3         | 2          |
|                            | Glencoe                    | 14          | 15          | 10        | 15        | 13         |
|                            | Grace Bible Church Sc      | 0           | 0           | 0         | 0         | 0          |
|                            | Hokes Bluff                | 20          | 17          | 19        | 14        | 12         |
|                            | Litchfield                 | 0           | 1           | 0         | 0         | 0          |
|                            | Pathways Academy           | 0           | 0           | 0         | 0         | 1          |
|                            | Sardis                     | 4           | 9           | 6         | 5         | 12         |
|                            | Southside                  | 23          | 29          | 26        | 37        | 16         |
|                            | West End                   | 2           | 0           | 1         | 2         | C          |
|                            | Westbrook Christian        | 10          | 10          | 14        | 5         | 4          |
|                            | Total                      | 109         | 128         | 104       | 111       | 88         |
| Fayette                    | Fayette County             | 0           | 1           | 0         | 0         | 1          |
|                            | Hubbertville               | 0           | 0           | 0         | 0         | (          |
| Eronklin                   | Total                      | 0           | 1<br>0      | 0         | 0         | 1          |
| FIANKIIII                  | Red Bay<br>Russellville    | 0           | 0           | 0         | 0         | C          |
|                            | Total                      | 0           | 0           | 0         | 1         | C          |
| Geneva                     | Geneva                     | 0           | 0           | 0         | 0         | 0          |
| Conova                     | Samson                     | 0           | 0           | 0         | 0         | 1          |
|                            | Slocomb                    | 1           | 1           | 0         | 1         | Ċ          |
|                            | W Blocton                  | 0           | 0           | 0         | 0         | C          |
|                            | Total                      | 1           | 1           | 0         | 1         | 1          |
| Greene                     | Greene County              | 0           | 1           | 0         | 0         | C          |
|                            | Samson                     | 0           | 0           | 0         | 0         | C          |
|                            | Warrior Academy            | 0           | 0           | 0         | 0         | C          |
|                            | Total                      | 0           | 1           | 0         | 0         | 0          |
| Hale                       | Greensboro East            | 0           | 0           | 0         | 0         | 2          |
|                            | Grennsboro West            | 0           | 0           | 0         | 0         | C          |
|                            | Hale Co                    | 0           | 0           | 0         | 0         | C          |
|                            | Sunshine                   | 0           | 0           | 0         | 0         | C          |
| I I a a m a                | Total                      | 0           | 0           | 0         | 0         | 2          |
| Henry                      | Abbeville                  | 0           | 0           | 1         | 0         | C          |
| Houston                    | Total<br>Ashford           | 0           | 0           | 0         | 0         |            |
| 11005011                   | Cottonwood                 | 0           | 0           | 0         | 0         | (          |
|                            | Dothan                     | 0           | 1           | 3         | 1         | 1          |
|                            | Emmanuel Christian School  | 0           | 0           | 0         | 2         | (          |
|                            | Houston County             | 0           | 0           | 0         | 0         | (          |
|                            | Northside Methodist Acd    | 0           | 0           | 0         | 0         | (          |
|                            | Northview High School      | 0           | 0           | 1         | 1         | 2          |
|                            |                            |             |             |           |           |            |
|                            |                            |             | 0           | 0         | 1         |            |
|                            | Rehobeth High School Total | 2           | 0           | 0         | 1 6       | 3          |

|                    | First-Time Freshmen fr       |           | · ·       |           |           |          |
|--------------------|------------------------------|-----------|-----------|-----------|-----------|----------|
| High School County | High School                  | Fall 2013 | Fall 2014 | Fall 2015 | Fall 2016 | Fall 201 |
| Jackson            | North Jackson                | 3         | 2         | 1         | 2         |          |
|                    | Pisgah                       | 0         | 1         | 1         | 2         |          |
|                    | Scottsboro                   | 5         | 3         | 2         | 3         |          |
|                    | Section                      | 1         | 0         | 5         | 1         |          |
|                    | Skyline                      | 0         | 1         | 0         | 0         |          |
|                    | Three Springs                | 0         | 0         | 0         | 0         |          |
|                    | Woodville                    | 0         | 1         | 0         | 2         |          |
|                    | Total                        | 12        | 11        | 9         | 11        |          |
| efferson           | Ala Sch Of Fine Arts         | 0         | 0         | 0         | 0         |          |
|                    | Bessemer                     | 0         | 2         | 1         | 0         |          |
|                    | Bessemer Academy             | 0         | 0         | 2         | 0         |          |
|                    | Bethel Christian             | 0         | 0         | 0         | 0         |          |
|                    | Brairwood Christian          | 1         | 0         | 1         | 0         |          |
|                    | Brentwood Christian          | 0         | 0         | 0         | 0         |          |
|                    | Central Pk Christian         | 0         | 0         | 0         | 0         |          |
|                    | Clay Chalkville              | 5         | 8         | 7         | 7         |          |
|                    | Corner                       | 9         | 3         | 0         | 3         |          |
|                    | E B Erwin                    | 3         | 3         | 2         | 6         |          |
|                    | Ensley                       | 0         | 0         | 0         | 0         |          |
|                    | Fairfield                    | 0         | 5         | 0         | 0         |          |
|                    | Fultondale                   | 0         | 1         | 0         | 2         |          |
|                    | G W Carver                   | 0         | 1         | 0         | 1         |          |
|                    | Gardendale                   | 2         | 4         | 2         | 12        |          |
|                    | Graywood Christian           | 0         | 0         | 0         | 0         |          |
|                    | Hayes High                   | 0         | 0         | 0         | 0         |          |
|                    | Heritage Academy             | 0         | 0         | 0         | 0         |          |
|                    | Hewitt Trussville            | 4         | 8         | 3         | 9         |          |
|                    | Holy Family                  | 0         | 0         | 0         | 0         |          |
|                    | Homewood                     | 6         | 1         | 0         | 1         |          |
|                    | Hoover                       | 6         | 4         | 6         | 10        |          |
|                    | Hueytown                     | 5         | 4         | 4         | 10        |          |
|                    | Huffman                      | 5         | 3         | 2         | 2         |          |
|                    | J Carroll                    | 1         | 0         | 1         | 1         |          |
|                    | Jefferson Christian          | 1         | 0         | 0         | 1         |          |
|                    | Jefferson Co Lb              | 0         | 0         | 0         | 2         |          |
|                    | Jess Lanier                  | 0         | 0         | 0         | 0         |          |
|                    | Leeds                        | 0         | 6         | 8         | 10        |          |
|                    | Mcadory                      | 4         | 4         | 4         | 1         |          |
|                    | Midfield                     | 0         | 2         | 0         | 0         |          |
|                    | Minor                        | 5         | 3         | 0         | 4         |          |
|                    | Mortimer Jordan              | 0         | 1         | 3         | 7         |          |
|                    | Mountain View Baptist School | 0         | 0         | 1         | 0         |          |
|                    | Mtn Brook                    | 0         | 0         | 0         | 1         |          |
|                    | Oak Grove                    | 1         | 3         | 1         | 2         |          |
|                    | Oak Mountain                 | 5         | 3         | 1         | 3         |          |
|                    | P D Jackson-Olin             | 2         | 0         | 3         | 1         |          |
|                    | Parker                       | 2         | 0         | 1         | 0         |          |
|                    | Parkway Christian Aca        | 1         | 0         | 0         | 0         |          |
|                    | Phillips                     | 0         | 0         | 0         | 0         |          |
|                    | Pinson Valley                | 3         | 4         | 1         | 5         |          |
|                    | Pleasant Grove               | 5         | 3         | 2         | 2         |          |
|                    | Ramsay                       | 1         | 3         | 2         | 6         |          |
|                    | Restoration Academy          | 0         | 0         | 0         | 0         |          |
|                    | Shades Mtn Christian         | 0         | 0         | 0         | 0         |          |
|                    | Shades Valley                | 4         | 5         | 4         | 3         |          |
|                    | Spain Park                   | 2         | 4         | 5         | 3         |          |
|                    | Tarrant                      | 2         | 1         | 3         | 0         |          |
|                    | Valleydale Academy           | 0         | 0         | 0         | 0         |          |
|                    | Vestavia Hills               | 8         | 4         | 2         | 6         |          |
|                    | Victory Christian            | 0         | 0         | 0         | 0         |          |
|                    | Warrior                      | 0         | 0         | 0         | 0         |          |
|                    | Wenonah                      | 1         | 0         | 5         | 1         |          |
|                    | West End                     | 0         | 0         | 0         | 0         |          |
|                    | Woodlawn                     | 0         | 0         | 0         | 0         |          |
|                    | Total                        | 94        | 93        | 77        | 122       |          |
| amar               | South Lamar High Sch         | 0         | 0         | 0         | 0         |          |
|                    | Sulligent                    | 0         | 0         | 0         | 0         |          |
|                    | Total                        | 0         | 0         | 0         | 0         |          |
| auderdale          | Bradshaw                     | 0         | 0         | 0         | 0         |          |
|                    |                              | 2         | 0         | 0         | 0         |          |

|                    | First-Time Freshmen f         |           | 3         |           |           |          |
|--------------------|-------------------------------|-----------|-----------|-----------|-----------|----------|
| High School County | High School                   | Fall 2013 | Fall 2014 | Fall 2015 | Fall 2016 | Fall 201 |
| Lauderdale         | Central                       | 0         | 0         | 1         | 0         |          |
|                    | Coffee                        | 0         | 0         | 0         | 0         |          |
|                    | Florence                      | 0         | 1         | 1         | 0         |          |
|                    | Lauderdale County Lexington   | 1         | 0         | 0         | 0         |          |
|                    | Mars Hill Bible Sch           | 0         | 0         | 0         | 0         |          |
|                    | Rogers                        | 0         | 0         | 0         | 0         |          |
|                    | Shoals Christian              | 0         | 0         | 0         | 1         |          |
|                    | Wilson High School            | 0         | 0         | 0         | 0         |          |
|                    | Total                         | 4         | 1         | 2         | 1         |          |
| _awrence           | Hatton                        | 0         | 0         | 0         | 0         |          |
|                    | Hazelwood                     | 0         | 0         | 0         | 0         |          |
|                    | Lawrence Co                   | 0         | 1         | 1         | 0         |          |
|                    | Total                         | 0         | 1         | 1         | 0         |          |
| _ee                | Auburn                        | 2         | 0         | 0         | 5<br>3    |          |
|                    | Beauregard<br>Beulah          | 1         | 0         | 0         | 0         |          |
|                    | Glenwood High                 | 1         | 0         | 0         | 1         |          |
|                    | Loachapoka                    | 0         | 1         | 0         | 0         |          |
|                    | Opelika                       | 0         | 0         | 3         | 4         |          |
|                    | Smiths Station                | 3         | 2         | 0         | 2         |          |
|                    | Total                         | 8         | 4         | 3         | 15        |          |
| imestone           | Ardmore                       | 0         | 0         | 2         | 2         |          |
|                    | Athens                        | 4         | 0         | 2         | 1         |          |
|                    | Clements                      | 0         | 0         | 0         | 0         |          |
|                    | East Limestone                | 2         | 1         | 1         | 1         |          |
|                    | Elkmont                       | 0         | 0         | 1         | 1         |          |
|                    | Lindsay Lane Christian School | 0         | 0         | 0         | 1         |          |
|                    | Tanner<br>West Limestone      | 0         | 0         | 0         | 0         |          |
|                    | Total                         | 6         | 2         | 6         | 6         |          |
| owndes             | Central                       | 0         | 0         | 0         | 0         |          |
| OWINGOS            | Total                         | 0         | 0         | 0         | 0         |          |
| Macon              | Booker T Washington           | 0         | 0         | 0         | 1         |          |
|                    | Notasulga High School         | 0         | 0         | 0         | 0         |          |
|                    | Total                         | 0         | 0         | 0         | 1         |          |
| /ladison           | Bob Jones                     | 10        | 6         | 3         | 6         |          |
|                    | Buckhorn                      | 7         | 2         | 2         | 3         |          |
|                    | Columbia High School          | 0         | 2         | 1         | 0         |          |
|                    | Covenant Christian            | 0         | 0         | 1         | 0         |          |
|                    | Faith Covenant Aca            | 0         | 0         | 0         | 0         |          |
|                    | Grissom                       | 9         | 5         | 12        | 7         |          |
|                    | Hazel Green                   | 5         | 7         | 4         | 1         |          |
|                    | Huntsville<br>J O Johnson     | 5         | 5<br>0    | 4         | 4         |          |
|                    | James Clemens                 | 0         | 0         | 0         | 0         |          |
|                    | Jemison                       | 0         | 0         | 0         | 0         |          |
|                    | Lee                           | 2         | 1         | 1         | 0         |          |
|                    | Madison Academy               | 1         | 2         | 0         | 0         |          |
|                    | Madison County                | 1         | 0         | 5         | 5         |          |
|                    | New Century Tech              | 3         | 3         | 1         | 0         |          |
|                    | New Hope                      | 0         | 1         | 0         | 2         |          |
|                    | Oakwood Advent Aca            | 0         | 0         | 1         | 0         |          |
|                    | Pope John Paul II Catholic    | 0         | 0         | 0         | 1         |          |
|                    | Randolph                      | 0         | 0         | 1         | 0         |          |
|                    | S R Butler                    | 0         | 0         | 0         | 0         |          |
|                    | Sparkman                      | 11        | 19        | 7         | 6         |          |
|                    | Westminster Christ            | 0         | 1         | 0         | 0         |          |
| orongo             | Total                         | 54        | 54        | 44        | 35        |          |
| larengo            | Demopolis                     | 6         | 0         | 0         | 0         |          |
|                    | John Essess School<br>Linden  | 0         | 0         | 0         | 0         |          |
|                    | Marengo County                | 0         | 0         | 0         | 0         |          |
|                    | Sweet Water                   | 0         | 0         | 0         | 0         |          |
|                    | Total                         | 6         | 0         | 0         | 0         |          |
| Marion             | Brilliant                     | 0         | 0         | 0         | 0         |          |
|                    | Hamilton                      | 0         | 0         | 0         | 0         |          |
|                    | Winfield                      | 0         | 0         | 1         | 1         |          |
|                    | Total                         | 0         | 0         | 1         | 1         |          |
|                    | Albertville                   | J         | 17        | 4         | 21        |          |