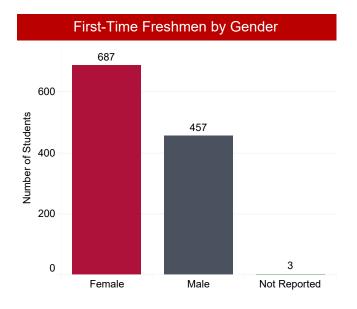

|             | First-Time Freshmen by Gender and Ethnicity |       |
|-------------|---------------------------------------------|-------|
| Female      | American Indian or Alaska Native            | 3     |
|             | Asian or Asian American                     | 3     |
|             | Black or African American                   | 132   |
|             | Hispanic/Latino                             | 1     |
|             | Native Hawaiian or Other Pacific Islander   | 2     |
|             | Not Reported                                | 53    |
|             | Other                                       | 1     |
|             | White                                       | 492   |
|             | Total                                       | 687   |
| Male        | American Indian or Alaska Native            | 2     |
|             | Asian or Asian American                     | 8     |
|             | Black or African American                   | 80    |
|             | Native Hawaiian or Other Pacific Islander   | 1     |
|             | Not Reported                                | 36    |
|             | Other                                       | 1     |
|             | White                                       | 329   |
|             | Total                                       | 457   |
| Not         | Not Reported                                | 1     |
| Reported    | White                                       | 2     |
|             | Total                                       | 3     |
| Grand Total |                                             | 1,147 |