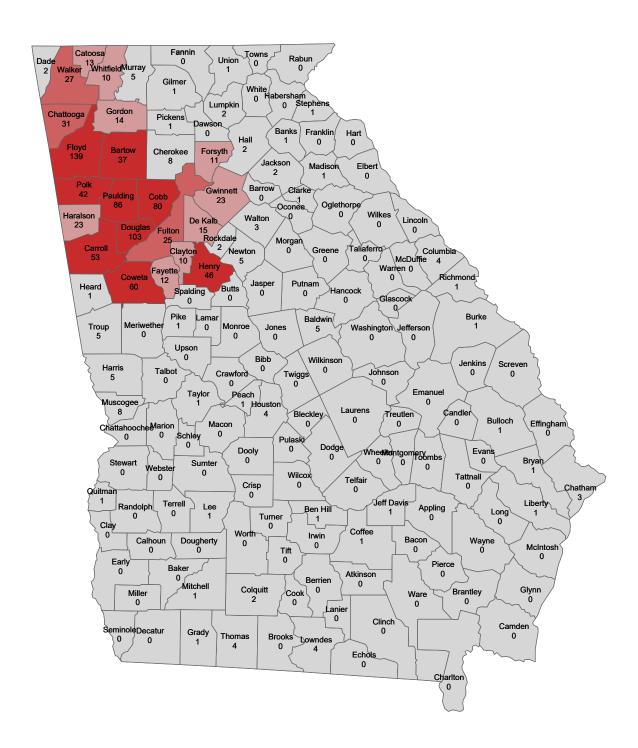

# First-Time Freshmen from Alabama High Schools by County - Fall 2017

|                     | First-Time Freshmen fr                     | om / habama i |           | 310       |           |          |
|---------------------|--------------------------------------------|---------------|-----------|-----------|-----------|----------|
| High School County  | High School                                | Fall 2013     | Fall 2014 | Fall 2015 | Fall 2016 | Fall 201 |
| Autauga             | Autauga Academy                            | 1             | 0         | 0         | 0         |          |
| · ·                 | Autaugaville High School                   | 1             | 0         | 0         | 0         |          |
|                     | East Memorial Christian                    | 0             | 0         | 0         | 0         |          |
|                     | Marbury                                    | 2             | 2         | 1         | 5         |          |
|                     | Prattville High                            | 1             | 6         | 8         | 7         |          |
|                     | Total                                      | 5             | 8         | 9         | 12        |          |
| Baldwin             | Baldwin County                             | 0             | 0         | 0         | 0         |          |
|                     | Daphne High School                         | 4             | 1         | 1         | 0         |          |
|                     | Fairhope<br>Foley                          | 0             | 0         | 0         | 0         |          |
|                     | Gulf Shores High School                    | 0             | 0         | 0         | 1         |          |
|                     | Robertsdale                                | 0             | 1         | 0         | 0         |          |
|                     | Total                                      | 4             | 2         | 1         | 2         |          |
| Barbour             | Barbour County                             | 0             | 0         | 0         | 0         |          |
|                     | Eufaula                                    | 0             | 0         | 0         | 1         |          |
|                     | The Lakeside School                        | 0             | 0         | 0         | 0         |          |
|                     | Total                                      | 0             | 0         | 0         | 1         |          |
| Bibb                | Bibb County                                | 0             | 0         | 0         | 0         |          |
|                     | Total                                      | 0             | 0         | 0         | 0         |          |
| Blount              | Appalcahian                                | 3             | 2         | 1         | 2         |          |
|                     | Cleveland                                  | 6             | 3         | 1         | 4         |          |
| ullock              | Hayden                                     | 3             | 4         | 5         | 6         |          |
|                     | JB Pennington High School                  | 1             | 4         | 1 2       | 4 2       |          |
|                     | Locust Fork<br>Oneonta                     | 3             | 5<br>13   | 10        | 4         |          |
|                     | Susan Moore                                | 13            | 3         | 3         | 1         |          |
|                     | Total                                      | 30            | 34        | 23        | 23        |          |
| Rullock             | Bullock County                             | 0             | 0         | 0         | 0         |          |
| Juliook             | Union Springs                              | 0             | 0         | 0         | 0         |          |
|                     | Total                                      | 0             | 0         | 0         | 0         |          |
| Butler              | Georgiana                                  | 0             | 1         | 1         | 0         |          |
| Butler              | Greenville                                 | 0             | 0         | 0         | 0         |          |
|                     | Total                                      | 0             | 1         | 1         | 0         |          |
| Calhoun             | Alexandria                                 | 26            | 16        | 22        | 41        |          |
| utler               | Anniston                                   | 4             | 6         | 9         | 4         |          |
|                     | Anniston Christian                         | 0             | 0         | 0         | 1         |          |
|                     | Cornerstone Christian                      | 0             | 0         | 0         | 0         |          |
|                     | Donoho                                     | 3             | 1         | 1         | 1         |          |
|                     | Faith Christian                            | 3             | 11        | 6         | 10        |          |
|                     | Harvest Homeschool                         | 0             | 1         | 1         | 2         |          |
|                     | Iqra Math and Science Academy Jacksonville | 0<br>25       | 0<br>30   | 0<br>28   | 0<br>21   |          |
|                     | Jacksonville Christian Academy             | 2             | 7         | 5         | 5         |          |
| dullock<br>dutler   | Ohatchee                                   | 10            | 10        | 6         | 13        |          |
|                     | Oxford                                     | 38            | 48        | 59        | 45        |          |
|                     | Oxford Christian School                    | 2             | 0         | 00        | 0         |          |
|                     | Piedmont                                   | 19            | 8         | 10        | 17        |          |
|                     | Pleasant Valley                            | 18            | 20        | 22        | 16        |          |
|                     | Sacred Heart Catholic                      | 4             | 1         | 18        | 3         |          |
| ullock utler alhoun | Saks                                       | 13            | 12        | 0         | 10        |          |
|                     | Sharp-Dean School                          | 0             | 0         | 1         | 0         |          |
|                     | Trinity Christian                          | 0             | 0         | 0         | 0         |          |
|                     | Vineyard Christian                         | 0             | 0         | 0         | 0         |          |
|                     | W Wellborn                                 | 13            | 6         | 4         | 8         |          |
|                     | Weaver                                     | 18            | 15        | 18        | 13        |          |
|                     | White Plains                               | 14            | 21        | 19        | 29        |          |
| hambara             | Total                                      | 212           | 213       | 229       | 239       | 2        |
| IIallinci 2         | Beulah High School<br>Chambers Academy     | 3             | 0         | 0         | 3         |          |
|                     | Lafayette                                  | 0             | 0         | 0         | 1         |          |
|                     | Lanett                                     | 0             | 2         | 2         | 1         |          |
|                     | Springwood                                 | 1             | 0         | 0         | 0         |          |
|                     | Valley                                     | 0             | 1         | 1         | 0         |          |
|                     | Total                                      | 4             | 3         | 3         | 5         |          |
| Cherokee            | Cedar Bluff                                | 4             | 6         | 2         | 3         |          |
|                     | Cherokee Co                                | 13            | 12        | 13        | 15        |          |
|                     | Gaylesville                                | 3             | 1         | 0         | 0         |          |
|                     | Sand Rock                                  | 10            | 10        | 7         | 14        |          |
|                     | Spring Garden                              | 10            | 8         | 9         | 9         |          |
|                     | Total                                      | 40            | 37        | 31        | 41        |          |

|                    | First-Time Freshmen from           | ı Alabama F | High Schoo | ols       |           |           |
|--------------------|------------------------------------|-------------|------------|-----------|-----------|-----------|
| High School County | High School                        | Fall 2013   | Fall 2014  | Fall 2015 | Fall 2016 | Fall 2017 |
| Chilton            | Chilton Co                         | 3           | 0          | 0         | 0         | 1         |
|                    | Isabella                           | 0           | 0          | 0         | 0         | (         |
|                    | Jemison                            | 1           | 1          | 0         | 0         | 1         |
|                    | Maplesville                        | 0           | 1          | 1         | 0         | (         |
|                    | Thorsby<br>Vervena                 | 0           | 1 0        | 0         | 1 0       | (         |
|                    | Total                              | 5           | 3          | 1         | 1         | 2         |
| Choctaw            | Choctaw County                     | 0           | 0          | 0         | 0         | (         |
|                    | Total                              | 0           | 0          | 0         | 0         | Č         |
| Clarke             | Coffeeville                        | 0           | 0          | 0         | 0         | (         |
|                    | Jackson                            | 1           | 0          | 1         | 1         | ;         |
|                    | Thomasville                        | 0           | 0          | 0         | 0         | (         |
|                    | Total                              | 1           | 0          | 1         | 1         | - 3       |
| Clay               | Bibb Graves                        | 0           | 0          | 0         | 0         | (         |
|                    | Central High School of Clay County | 0           | 6          | 9         | 5         | į         |
|                    | Clay County<br>Lineville           | 3 0         | 1          | 0         | 0         | (         |
|                    | Mellow Valley Christian            | 0           | 0          | 0         | 0         |           |
|                    | Total                              | 3           | 7          | 10        | 5         | 6         |
| Cleburne           | Cleburne Co                        | 9           | 6          | 11        | 14        | 10        |
|                    | Ranburne                           | 4           | 7          | 6         | 7         |           |
|                    | Total                              | 13          | 13         | 17        | 21        | 1:        |
| Coffee             | Cherokee Voc                       | 0           | 0          | 0         | 0         | (         |
|                    | Elba                               | 0           | 0          | 0         | 0         | ·         |
|                    | Enterprise                         | 0           | 2          | 0         | 0         | 1         |
|                    | New Brockton                       | 0           | 0          | 0         | 0         | ,         |
|                    | Zion Chapel Pub<br>Total           | 0           | 0          | 0         | 1         | (         |
| Colhort            | Colbert Co                         | 0           | 2<br>1     | 0 2       | 1         | ;         |
| Colbert            | Deshler                            | 0           | 0          | 0         | 0         | 2         |
| Conecuh            | Muscle Shoals                      | 1           | 1          | 0         | 1         |           |
|                    | Sheffield                          | 1           | 0          | 0         | 0         | 2         |
|                    | Total                              | 2           | 2          | 2         | 2         | 7         |
| Conecuh            | Hillcrest High School              | 0           | 0          | 0         | 0         | 2         |
|                    | Sparta Academy                     | 0           | 0          | 0         | 0         | (         |
|                    | Total                              | 0           | 0          | 0         | 0         | 2         |
| Coosa              | Coosa Co Central                   | 0           | 0          | 0         | 0         | •         |
| 0 : 1              | Total                              | 0           | 0          | 0         | 0         | •         |
| Covington          | Andalusia<br>Florala               | 0           | 0          | 2         | 0         | :         |
|                    | Red Level                          | 0           | 0          | 0         | 0         | (         |
|                    | Total                              | 0           | 0          | 2         | 0         |           |
| Crenshaw           | Brantley                           | 0           | 0          | 0         | 0         |           |
|                    | Highland Home                      | 0           | 0          | 0         | 0         | (         |
|                    | Luverne                            | 0           | 0          | 0         | 0         | (         |
|                    | Total                              | 0           | 0          | 0         | 0         | (         |
| Cullman            | Cold Springs                       | 0           | 2          | 0         | 0         | •         |
|                    | Cullman                            | 4           | 3          | 4         | 1         |           |
|                    | Fairview                           | 2           | 2          | 1         | 4         |           |
|                    | Good Hope                          | 0           | 2          | 3         | 0         |           |
|                    | Hanceville<br>Holly Pond           | 1 0         | 0          | 0 2       | 0         | (         |
|                    | Saint Bernard                      | 2           | 0          | 0         | 0         |           |
|                    | Vinemont                           | 0           | 0          | 0         | 2         | ,         |
|                    | West Point                         | 0           | 1          | 2         | 2         |           |
|                    | Total                              | 9           | 10         | 12        | 9         | 1         |
| Dale               | Ariton                             | 0           | 0          | 0         | 0         | (         |
|                    | Carroll                            | 0           | 0          | 1         | 1         |           |
|                    | Dale County Hs                     | 0           | 0          | 0         | 0         |           |
|                    | Daleville                          | 0           | 2          | 1         | 0         |           |
|                    | George W Long Hs                   | 0           | 0          | 0         | 0         |           |
| Dellas             | Total                              | 0           | 2          | 2         | 1         |           |
| Dallas             | Central Christian                  | 0           | 0          | 0         | 0         |           |
|                    | Dallas Co<br>John T Morgan Academy | 0           | 0          | 0         | 0         |           |
|                    | Selma High                         | 0           | 0          | 0         | 0         |           |
|                    | Southside High                     | 0           | 0          | 0         | 0         |           |
|                    | SSUBJUICE FIGURE                   | U           | U          | U         | U         |           |
|                    | Total                              | 0           | Λ          | Λ         | Λ         |           |
| Dekalb             | Total Collinsville                 | 0           | 0          | 0         | 0 2       |           |

|                            | First-Time Freshmen from   | n Alabama F | High School | ols       |           |            |
|----------------------------|----------------------------|-------------|-------------|-----------|-----------|------------|
| High School County         | High School                | Fall 2013   | Fall 2014   | Fall 2015 | Fall 2016 | Fall 2017* |
| Dekalb                     | Ft Payne                   | 7           | 6           | 6         | 13        | 11         |
|                            | Fyffe                      | 3           | 2           | 1         | 2         | 3          |
|                            | Geraldine                  | 0           | 0           | 1         | 1         | 1          |
|                            | Ider                       | 1           | 1           | 2         | 3         | 0          |
|                            | Plainview                  | 0           | 2           | 2         | 0         | 6          |
|                            | Sylvania                   | 2           | 0           | 0         | 0         | 1          |
|                            | Valley Head<br>Total       | 1 17        | 1<br>16     | 2<br>15   | 1<br>26   | 1<br>26    |
| Elmore                     | Champman Christian Aca     | 0           | 0           | 0         | 0         | 20         |
| Limore                     | Edgewood Academy           | 0           | 1           | 0         | 0         | 0          |
|                            | Elmore County              | 0           | 2           | 0         | 0         | C          |
|                            | Holtville                  | 0           | 0           | 0         | 1         | (          |
|                            | Stanhope-Elmore            | 2           | 0           | 1         | 0         | 1          |
|                            | Tallassee                  | 1           | 0           | 0         | 1         | 2          |
|                            | Victory Baptist            | 0           | 0           | 0         | 0         | (          |
|                            | Wetumpka                   | 2           | 0           | 0         | 1         | C          |
|                            | Total                      | 5           | 3           | 1         | 3         | 3          |
| Escambia                   | Escambia Co                | 0           | 0           | 0         | 0         | C          |
|                            | Flomaton                   | 0           | 0           | 0         | 0         | C          |
| owah  ayette  anklin eneva | TR Miller                  | 0           | 0           | 0         | 0         | C          |
|                            | W S Neal                   | 0           | 0           | 0         | 0         | C          |
| Etowah                     | Total Carver               | 0           | 0           | 0         | 0         | C          |
| Elowan                     | Coosa Christian            | 4           | 4           | 1         | 1         |            |
|                            | Emma Sansom                | 0           | 1           | 0         | 0         | C          |
|                            | Etowah                     | 6           | 5           | 6         | 6         | 15         |
|                            | Gadsden                    | 19          | 31          | 16        | 23        | 13         |
|                            | Gaston                     | 7           | 6           | 5         | 3         | 2          |
|                            | Glencoe                    | 14          | 15          | 10        | 15        | 13         |
|                            | Grace Bible Church Sc      | 0           | 0           | 0         | 0         | 0          |
|                            | Hokes Bluff                | 20          | 17          | 19        | 14        | 12         |
|                            | Litchfield                 | 0           | 1           | 0         | 0         | 0          |
|                            | Pathways Academy           | 0           | 0           | 0         | 0         | 1          |
|                            | Sardis                     | 4           | 9           | 6         | 5         | 12         |
|                            | Southside                  | 23          | 29          | 26        | 37        | 16         |
|                            | West End                   | 2           | 0           | 1         | 2         | C          |
|                            | Westbrook Christian        | 10          | 10          | 14        | 5         | 4          |
|                            | Total                      | 109         | 128         | 104       | 111       | 88         |
| Fayette                    | Fayette County             | 0           | 1           | 0         | 0         | 1          |
|                            | Hubbertville               | 0           | 0           | 0         | 0         | (          |
| Eronklin                   | Total                      | 0           | 1<br>0      | 0         | 0         | 1          |
| FIANKIIII                  | Red Bay<br>Russellville    | 0           | 0           | 0         | 0         | C          |
|                            | Total                      | 0           | 0           | 0         | 1         | C          |
| Geneva                     | Geneva                     | 0           | 0           | 0         | 0         | 0          |
| Conova                     | Samson                     | 0           | 0           | 0         | 0         | 1          |
|                            | Slocomb                    | 1           | 1           | 0         | 1         | Ċ          |
|                            | W Blocton                  | 0           | 0           | 0         | 0         | C          |
|                            | Total                      | 1           | 1           | 0         | 1         | 1          |
| Greene                     | Greene County              | 0           | 1           | 0         | 0         | C          |
|                            | Samson                     | 0           | 0           | 0         | 0         | C          |
|                            | Warrior Academy            | 0           | 0           | 0         | 0         | C          |
|                            | Total                      | 0           | 1           | 0         | 0         | 0          |
| Hale                       | Greensboro East            | 0           | 0           | 0         | 0         | 2          |
|                            | Grennsboro West            | 0           | 0           | 0         | 0         | C          |
|                            | Hale Co                    | 0           | 0           | 0         | 0         | C          |
|                            | Sunshine                   | 0           | 0           | 0         | 0         | C          |
| I I a a m a                | Total                      | 0           | 0           | 0         | 0         | 2          |
| Henry                      | Abbeville                  | 0           | 0           | 1         | 0         | C          |
| Houston                    | Total<br>Ashford           | 0           | 0           | 0         | 0         |            |
| 11005011                   | Cottonwood                 | 0           | 0           | 0         | 0         | (          |
|                            | Dothan                     | 0           | 1           | 3         | 1         | 1          |
|                            | Emmanuel Christian School  | 0           | 0           | 0         | 2         | (          |
|                            | Houston County             | 0           | 0           | 0         | 0         | (          |
|                            | Northside Methodist Acd    | 0           | 0           | 0         | 0         | (          |
|                            | Northview High School      | 0           | 0           | 1         | 1         | 2          |
|                            |                            |             |             |           |           |            |
|                            |                            |             | 0           | 0         | 1         |            |
|                            | Rehobeth High School Total | 2           | 0           | 0         | 1 6       | 3          |

|                    | First-Time Freshmen fr       |           | · ·       |           |           |          |
|--------------------|------------------------------|-----------|-----------|-----------|-----------|----------|
| High School County | High School                  | Fall 2013 | Fall 2014 | Fall 2015 | Fall 2016 | Fall 201 |
| Jackson            | North Jackson                | 3         | 2         | 1         | 2         |          |
|                    | Pisgah                       | 0         | 1         | 1         | 2         |          |
|                    | Scottsboro                   | 5         | 3         | 2         | 3         |          |
|                    | Section                      | 1         | 0         | 5         | 1         |          |
|                    | Skyline                      | 0         | 1         | 0         | 0         |          |
|                    | Three Springs                | 0         | 0         | 0         | 0         |          |
|                    | Woodville                    | 0         | 1         | 0         | 2         |          |
|                    | Total                        | 12        | 11        | 9         | 11        |          |
| efferson           | Ala Sch Of Fine Arts         | 0         | 0         | 0         | 0         |          |
|                    | Bessemer                     | 0         | 2         | 1         | 0         |          |
|                    | Bessemer Academy             | 0         | 0         | 2         | 0         |          |
|                    | Bethel Christian             | 0         | 0         | 0         | 0         |          |
|                    | Brairwood Christian          | 1         | 0         | 1         | 0         |          |
|                    | Brentwood Christian          | 0         | 0         | 0         | 0         |          |
|                    | Central Pk Christian         | 0         | 0         | 0         | 0         |          |
|                    | Clay Chalkville              | 5         | 8         | 7         | 7         |          |
|                    | Corner                       | 9         | 3         | 0         | 3         |          |
|                    | E B Erwin                    | 3         | 3         | 2         | 6         |          |
|                    | Ensley                       | 0         | 0         | 0         | 0         |          |
|                    | Fairfield                    | 0         | 5         | 0         | 0         |          |
|                    | Fultondale                   | 0         | 1         | 0         | 2         |          |
|                    | G W Carver                   | 0         | 1         | 0         | 1         |          |
|                    | Gardendale                   | 2         | 4         | 2         | 12        |          |
|                    | Graywood Christian           | 0         | 0         | 0         | 0         |          |
|                    | Hayes High                   | 0         | 0         | 0         | 0         |          |
|                    | Heritage Academy             | 0         | 0         | 0         | 0         |          |
|                    | Hewitt Trussville            | 4         | 8         | 3         | 9         |          |
|                    | Holy Family                  | 0         | 0         | 0         | 0         |          |
|                    | Homewood                     | 6         | 1         | 0         | 1         |          |
|                    | Hoover                       | 6         | 4         | 6         | 10        |          |
|                    | Hueytown                     | 5         | 4         | 4         | 10        |          |
|                    | Huffman                      | 5         | 3         | 2         | 2         |          |
|                    | J Carroll                    | 1         | 0         | 1         | 1         |          |
|                    | Jefferson Christian          | 1         | 0         | 0         | 1         |          |
|                    | Jefferson Co Lb              | 0         | 0         | 0         | 2         |          |
|                    | Jess Lanier                  | 0         | 0         | 0         | 0         |          |
|                    | Leeds                        | 0         | 6         | 8         | 10        |          |
|                    | Mcadory                      | 4         | 4         | 4         | 1         |          |
|                    | Midfield                     | 0         | 2         | 0         | 0         |          |
|                    | Minor                        | 5         | 3         | 0         | 4         |          |
|                    | Mortimer Jordan              | 0         | 1         | 3         | 7         |          |
|                    | Mountain View Baptist School | 0         | 0         | 1         | 0         |          |
|                    | Mtn Brook                    | 0         | 0         | 0         | 1         |          |
|                    | Oak Grove                    | 1         | 3         | 1         | 2         |          |
|                    | Oak Mountain                 | 5         | 3         | 1         | 3         |          |
|                    | P D Jackson-Olin             | 2         | 0         | 3         | 1         |          |
|                    | Parker                       | 2         | 0         | 1         | 0         |          |
|                    | Parkway Christian Aca        | 1         | 0         | 0         | 0         |          |
|                    | Phillips                     | 0         | 0         | 0         | 0         |          |
|                    | Pinson Valley                | 3         | 4         | 1         | 5         |          |
|                    | Pleasant Grove               | 5         | 3         | 2         | 2         |          |
|                    | Ramsay                       | 1         | 3         | 2         | 6         |          |
|                    | Restoration Academy          | 0         | 0         | 0         | 0         |          |
|                    | Shades Mtn Christian         | 0         | 0         | 0         | 0         |          |
|                    | Shades Valley                | 4         | 5         | 4         | 3         |          |
|                    | Spain Park                   | 2         | 4         | 5         | 3         |          |
|                    | Tarrant                      | 2         | 1         | 3         | 0         |          |
|                    | Valleydale Academy           | 0         | 0         | 0         | 0         |          |
|                    | Vestavia Hills               | 8         | 4         | 2         | 6         |          |
|                    | Victory Christian            | 0         | 0         | 0         | 0         |          |
|                    | Warrior                      | 0         | 0         | 0         | 0         |          |
|                    | Wenonah                      | 1         | 0         | 5         | 1         |          |
|                    | West End                     | 0         | 0         | 0         | 0         |          |
|                    | Woodlawn                     | 0         | 0         | 0         | 0         |          |
|                    | Total                        | 94        | 93        | 77        | 122       |          |
| amar               | South Lamar High Sch         | 0         | 0         | 0         | 0         |          |
|                    | Sulligent                    | 0         | 0         | 0         | 0         |          |
|                    | Total                        | 0         | 0         | 0         | 0         |          |
| auderdale          | Bradshaw                     | 0         | 0         | 0         | 0         |          |
|                    |                              | 2         | 0         | 0         | 0         |          |

|                    | First-Time Freshmen f         |           | 3         |           |           |          |
|--------------------|-------------------------------|-----------|-----------|-----------|-----------|----------|
| High School County | High School                   | Fall 2013 | Fall 2014 | Fall 2015 | Fall 2016 | Fall 201 |
| Lauderdale         | Central                       | 0         | 0         | 1         | 0         |          |
|                    | Coffee                        | 0         | 0         | 0         | 0         |          |
|                    | Florence                      | 0         | 1         | 1         | 0         |          |
|                    | Lauderdale County Lexington   | 1         | 0         | 0         | 0         |          |
|                    | Mars Hill Bible Sch           | 0         | 0         | 0         | 0         |          |
|                    | Rogers                        | 0         | 0         | 0         | 0         |          |
|                    | Shoals Christian              | 0         | 0         | 0         | 1         |          |
|                    | Wilson High School            | 0         | 0         | 0         | 0         |          |
|                    | Total                         | 4         | 1         | 2         | 1         |          |
| _awrence           | Hatton                        | 0         | 0         | 0         | 0         |          |
|                    | Hazelwood                     | 0         | 0         | 0         | 0         |          |
|                    | Lawrence Co                   | 0         | 1         | 1         | 0         |          |
|                    | Total                         | 0         | 1         | 1         | 0         |          |
| _ee                | Auburn                        | 2         | 0         | 0         | 5<br>3    |          |
|                    | Beauregard<br>Beulah          | 1         | 0         | 0         | 0         |          |
|                    | Glenwood High                 | 1         | 0         | 0         | 1         |          |
|                    | Loachapoka                    | 0         | 1         | 0         | 0         |          |
|                    | Opelika                       | 0         | 0         | 3         | 4         |          |
|                    | Smiths Station                | 3         | 2         | 0         | 2         |          |
|                    | Total                         | 8         | 4         | 3         | 15        |          |
| imestone           | Ardmore                       | 0         | 0         | 2         | 2         |          |
|                    | Athens                        | 4         | 0         | 2         | 1         |          |
|                    | Clements                      | 0         | 0         | 0         | 0         |          |
|                    | East Limestone                | 2         | 1         | 1         | 1         |          |
|                    | Elkmont                       | 0         | 0         | 1         | 1         |          |
|                    | Lindsay Lane Christian School | 0         | 0         | 0         | 1         |          |
|                    | Tanner<br>West Limestone      | 0         | 0         | 0         | 0         |          |
|                    | Total                         | 6         | 2         | 6         | 6         |          |
| owndes             | Central                       | 0         | 0         | 0         | 0         |          |
| OWINGOS            | Total                         | 0         | 0         | 0         | 0         |          |
| Macon              | Booker T Washington           | 0         | 0         | 0         | 1         |          |
|                    | Notasulga High School         | 0         | 0         | 0         | 0         |          |
|                    | Total                         | 0         | 0         | 0         | 1         |          |
| /ladison           | Bob Jones                     | 10        | 6         | 3         | 6         |          |
|                    | Buckhorn                      | 7         | 2         | 2         | 3         |          |
|                    | Columbia High School          | 0         | 2         | 1         | 0         |          |
|                    | Covenant Christian            | 0         | 0         | 1         | 0         |          |
|                    | Faith Covenant Aca            | 0         | 0         | 0         | 0         |          |
|                    | Grissom                       | 9         | 5         | 12        | 7         |          |
|                    | Hazel Green                   | 5         | 7         | 4         | 1         |          |
|                    | Huntsville<br>J O Johnson     | 5         | 5<br>0    | 4         | 4         |          |
|                    | James Clemens                 | 0         | 0         | 0         | 0         |          |
|                    | Jemison                       | 0         | 0         | 0         | 0         |          |
|                    | Lee                           | 2         | 1         | 1         | 0         |          |
|                    | Madison Academy               | 1         | 2         | 0         | 0         |          |
|                    | Madison County                | 1         | 0         | 5         | 5         |          |
|                    | New Century Tech              | 3         | 3         | 1         | 0         |          |
|                    | New Hope                      | 0         | 1         | 0         | 2         |          |
|                    | Oakwood Advent Aca            | 0         | 0         | 1         | 0         |          |
|                    | Pope John Paul II Catholic    | 0         | 0         | 0         | 1         |          |
|                    | Randolph                      | 0         | 0         | 1         | 0         |          |
|                    | S R Butler                    | 0         | 0         | 0         | 0         |          |
|                    | Sparkman                      | 11        | 19        | 7         | 6         |          |
|                    | Westminster Christ            | 0         | 1         | 0         | 0         |          |
| orongo             | Total                         | 54        | 54        | 44        | 35        |          |
| larengo            | Demopolis                     | 6         | 0         | 0         | 0         |          |
|                    | John Essess School<br>Linden  | 0         | 0         | 0         | 0         |          |
|                    | Marengo County                | 0         | 0         | 0         | 0         |          |
|                    | Sweet Water                   | 0         | 0         | 0         | 0         |          |
|                    | Total                         | 6         | 0         | 0         | 0         |          |
| Marion             | Brilliant                     | 0         | 0         | 0         | 0         |          |
|                    | Hamilton                      | 0         | 0         | 0         | 0         |          |
|                    | Winfield                      | 0         | 0         | 1         | 1         |          |
|                    | Total                         | 0         | 0         | 1         | 1         |          |
|                    | Albertville                   | J         | 17        | 4         | 21        |          |