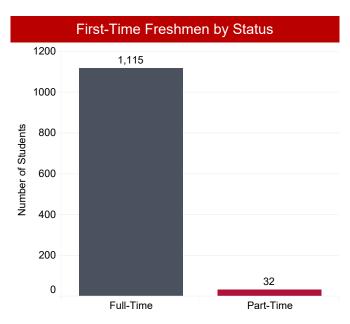

## First-Time Freshmen - Fall 2017

| First-Time Freshmen<br>(Top 20 Majors) | li    |
|----------------------------------------|-------|
| Nursing_Undecided                      | 226   |
| Undecided-Management                   | 100   |
| Biology                                | 87    |
| Computer Science                       | 64    |
| Criminal Justice                       | 63    |
| Music                                  | 61    |
| Early Childhood Elementary Ed          | 37    |
| Exercise Science/Wellness              | 35    |
| Psychology                             | 34    |
| Communication                          | 31    |
| Chemistry                              | 25    |
| English                                | 22    |
| Sport Mgt and Rec Studies              | 19    |
| Art                                    | 18    |
| History                                | 17    |
| Political Science                      | 16    |
| Applied Electronic Engineering         | 14    |
| Applied Manufacturing Engineer         | 14    |
| Mathematics                            | 13    |
| Drama                                  | 12    |
| Family and Consumer Sciences           | 12    |
| Social Work                            | 12    |
| Computer Information Systems           | 11    |
| Spec Ed Collaborative K-6/6-12         | 11    |
| Undecided                              | 162   |
| Other Majors Combined                  | 31    |
| Grand Total                            | 1,147 |