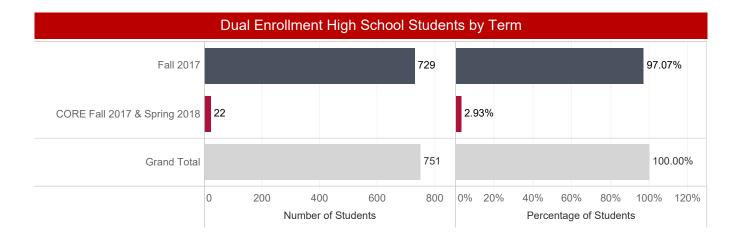

| White                                     | 225                                     |
|            | Not Reported                              | 35                                      |
|            | Total                                     | 289                                     |
| Not        | Black or African American                 | 2                                       |
| Reported   | White                                     | 12                                      |
|            | Not Reported                              | 3                                       |
|            | Total                                     | 17                                      |
| Grand Tota | I                                         | 751                                     |









#### **Enrollment and FTE- Fall 2017**

|           | All Students by Year, Level and Full Time Equivalency |                          |       |          |                          |     |          |                          |     |             |                          |       |  |  |
|-----------|-------------------------------------------------------|--------------------------|-------|----------|--------------------------|-----|----------|--------------------------|-----|-------------|--------------------------|-------|--|--|
|           | Undergraduate                                         |                          |       |          | Graduate                 |     | Doctoral |                          |     | Grand Total |                          |       |  |  |
| Term