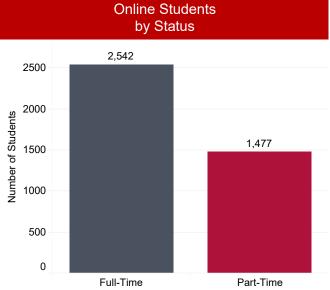

| Asian or Asian American                    | 14    |
|                 | Black or African American                  | 320   |
|                 | Hispanic/Latino                            | 14    |
|                 | Native Hawaiian or Other Pacific Islander  | 2     |
|                 | White                                      | 1,125 |
|                 | Not Reported                               | 57    |
|                 | Other                                      | 7     |
| Not<br>Reported | Black or African American                  | 6     |
| reported        | White                                      | 7     |
|                 | Not Reported                               | 3     |
| Grand Tota      | al                                         | 4,019 |





## **International Student Enrollment - Fall 2017**

| International Students<br>by Major |     |
|------------------------------------|-----|
| Undecided Management               | 33  |
| Biology                            | 13  |
| Computer Science                   | 12  |
| Systems & Software                 | 11  |
| English                            | 8   |
| Political Science                  | 7   |
| Sport Management                   | 7   |
| Communication                      | 6   |
| Exercise Science/Wellness          | 6   |
| Criminal Justice                   | 6   |
| Business Administration            | 5   |
| Finance                            | 4   |
| Integrated Studies                 | 4   |
| Nursing Undecided                  | 4   |
| Art