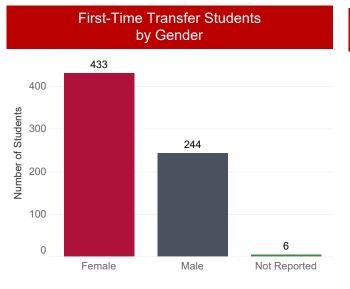

| 4   |
|                 | Black or African American                        | 37  |
|                 | Hispanic/Latino                                  | 3   |
|                 | White                                            | 178 |
|                 | Other                                            | 1   |
|                 | Not Reported                                     | 18  |
|                 | Total                                            | 244 |
| Not<br>Reported | Black or African American                        | 2   |
| Nopolieu        | White                                            | 4   |
|                 | Total                                            | 6   |
| Grand Total     |                                                  | 683 |





## First-Time Transfer Students From All Colleges and Universities

# Top 10 Alabama Two-Year College First-Time Transfers to JSU

|                              | Students | Percentage |
|------------------------------|----------|------------|
| Gadsden State Community      | 162      | 30.51%     |
| Snead State                  | 103      | 19.40%     |
| Northeast Alabama Community  | 55       | 10.36%     |
| Jefferson State Community    | 42       | 7.91%      |
| Wallace Community Hanceville | 33       | 6.21%      |
| Central Alabama Community    | 29       | 5.46%      |
| Southern Union               | 24       | 4.52%      |
| Calhoun Community College    | 17       | 3.20%      |
| Wallace Community Dothan     | 15       | 2.82%      |
| Bevill State                 | 7