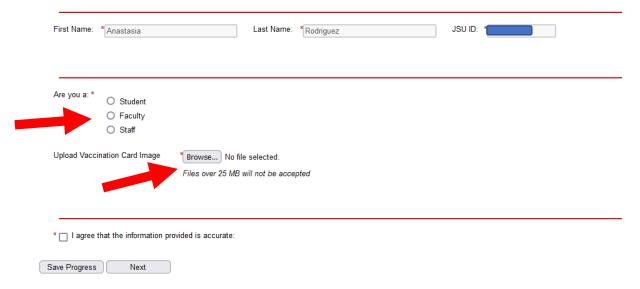

### **COVID-19 - Vaccine Information**

Your name and JSU ID # will be populated from your login, please select if you are Faculty or Staff, enter your vaccination date and upload an image of your vaccination card.