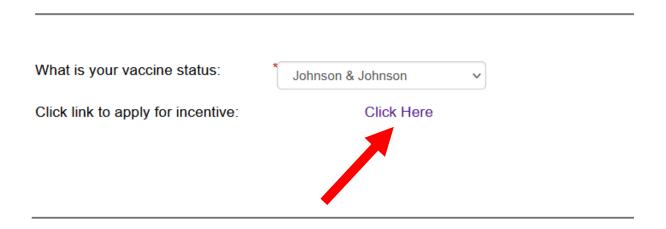

# Vaccination Incentive Program Instructions Johnson and Johnson Vaccine Faculty/Staff

Please login to your MyJSU webpage and click the link to the Vaccination Incentive Form listed in the Featured Links section on the left.

Once you open the form you will need to select the vaccination status you are reporting:



If reporting your Johnson & Johnson select the first line and then click the link to process your incentive.

### **COVID-19 - Vaccine Information**



Your name and JSU ID # will be populated from your login, please select if you are Faculty or Staff, enter your vaccination date and upload an image of your vaccination card.



Jacksonville State University Office of the Controller 700 Pelham Rd N., 249 Angle Hall, Jacksonville, AL 36265 Phone: (256) 782-5002 http://www.jsu.edu/controller/index.html

#### **JSU Vaccination Incentive Disclosure Form**





Jacksonville State University
Office of the Controller
700 Pelham Rd N., 249 Angle Hall, Jacksonville, AL 36265
Phone: (256) 782-5002
http://www.jsu.edu/controller/index.html

#### **JSU Vaccination Incentive Disclosure Form**

| Faculty       |                 |                              |                                              |                                              |