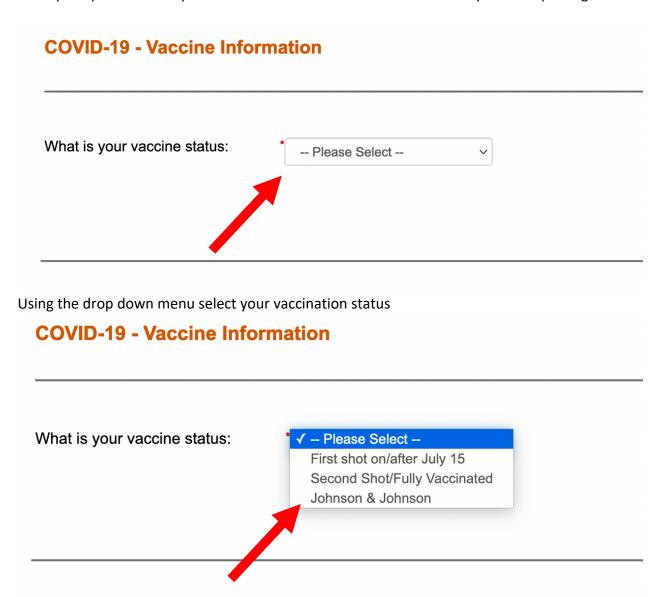

Once you open the form you will need to select the vaccination status you are reporting:

If reporting your Johnson & Johnson select the first line and then click the link to process your incentive.

### **COVID-19 - Vaccine Information**

Your name and JSU ID # will be populated from your login, please select if you are Faculty or Staff, enter your vaccination date and upload an image of your vaccination card.